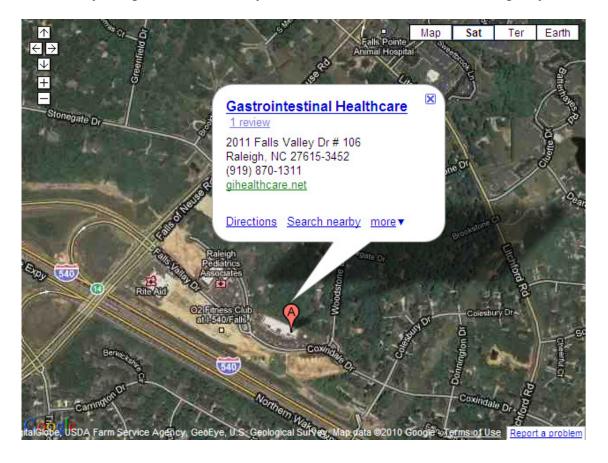

## **Directions to Our Office:**

## From Wake Forest / Knightdale

- Take I 540 W
- Exit 14, Falls of Neuse Rd
- Stay straight onto Falls Valley Drive. Our office is in the last building on your left.

## From Chapel Hill/Durham

- Take I 540 E
- Exit 14, Falls of Neuse Rd
- Turn Left on Falls of Neuse Rd
- Turn Right on Falls Valley Drive. Our office is in the last building on your left.

## From Garner / Fuquay Varina

- Take 440 Inner Beltline
- Exit onto US 264 toward Rocky Mount
- Exit onto I 540 W
- Exit 14, Falls of Neuse Rd
- Stay straight onto Falls Valley Drive. Our office is in the last building on your left.